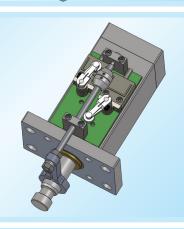

## LS Only for backward limit

For squeeze cylinder where there is not enough space, it is effective when detecting backward limit. It's quite low price because attaching limit switch only.

inquiry

TEL: +81-45(791)6161(Rep.)