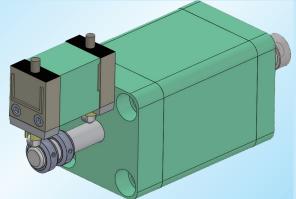

## LS Only for backward limit

For squeeze cylinder where there is not enough space, it is effective when detecting backward limit. It's quite low price because attaching limit switch only.

inquiry

TEL: +81-45(791)6161(Rep.)