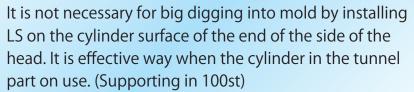

## LS Only for backward limit

For squeeze cylinder where there is not enough space, it is effective when detecting backward limit. It's quite low price because attaching limit switch only.

inquiry

TEL: +81-45(791)6161(Rep.)