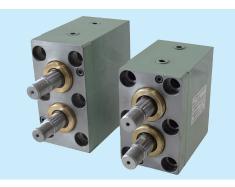

## Advantage of Multiple Cylinders

In the case in which two or more cylinders cannot be installed, Multiple Cylinder would be the best choice.

We have even made 8 multiple cylinder in the past.

\*If you want smaller than the cylinder above, please contact us

#### **Compact**

With space reduction by Multiple Cylinder, the size of the indentation of die can also be reduced to maintain rigidity of die. We have our own internal limit switch and sensor to assemble, so our Multiple Cylinder can be the smallest.