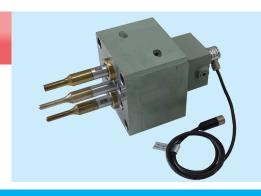

#### **Compact**

With space reduction by Multiple Cylinder, the size of the indentation of die can also be reduced to maintain rigidity of die. We have our own internal limit switch and sensor to assemble, so our Multiple Cylinder can be the smallest.

#### **Know-How**

- 2 or more hydraulic systems are necessary for Multiple Cylinder to move each rod separately. Or, there is only one hydraulic system to use to Multiple Cylinder.
- Core between the pitch needs to be as small as possible to squeeze the same spot of the die cast.