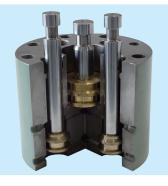

#### **Know-How**

- 2 or more hydraulic systems are necessary for Multiple Cylinder to move each rod separately. Or, there is only one hydraulic system to use to Multiple Cylinder.
- Core between the pitch needs to be as small as possible to squeeze the same spot of the die cast.