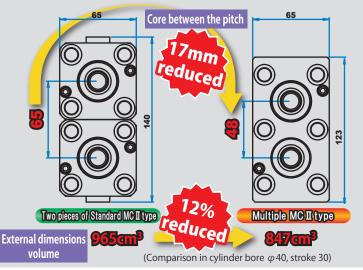

#### **Compact**

With space reduction by Multiple Cylinder, the size of the indentation of die can also be reduced to maintain rigidity of die. We have our own internal limit switch and sensor to assemble, so our Multiple Cylinder can be the smallest.

#### **Know-How**

- 2 or more hydraulic systems are necessary for Multiple Cylinder to move each rod separately. Or, there is only one hydraulic system to use to Multiple Cylinder.
- Core between the pitch needs to be as small as possible to squeeze the same spot of the die cast.