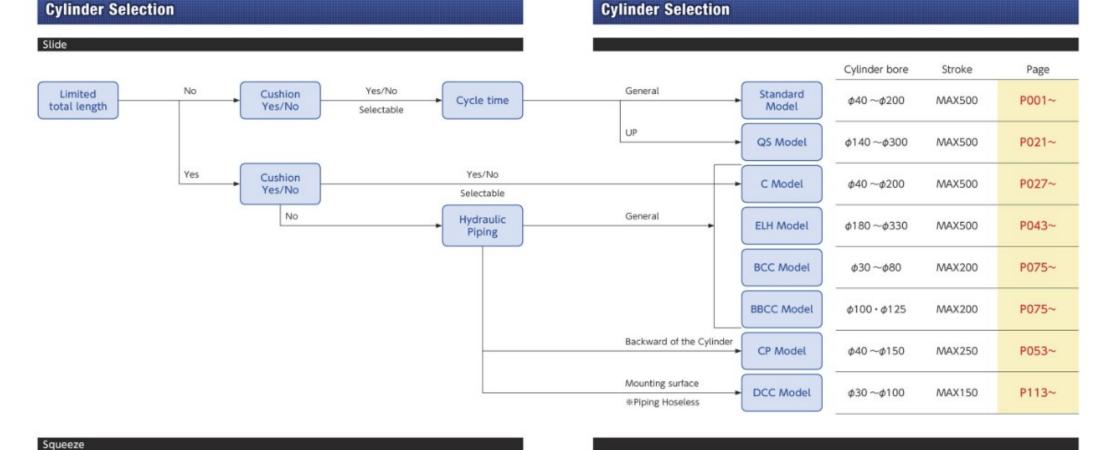

## Cylinder bore Stroke Page Yes Mounted with cylinder Mounting Total P099~ EXS Model \$\$0~\$\$0 MAX50 length limit method Flange Type Please EXS\_FA Model \$30~\$80 MAX50 contact us Use Mounted No General with cylinder Disuse Hydraulic Mounting Rod end MCII Model MAX50 P091~ \$20~\$80 Screw type Piping method Flange Type Use Disuse Rod end P075~ BC Model \$\$0~\$\$0 MAX50 Screw type Backward of the Cylinder MMCI Model \$20~\$80 MAX50 P105~ Mounting surface P113~ DC Model MAX50 \$\$0~\$\$0 @Piping Hoseless