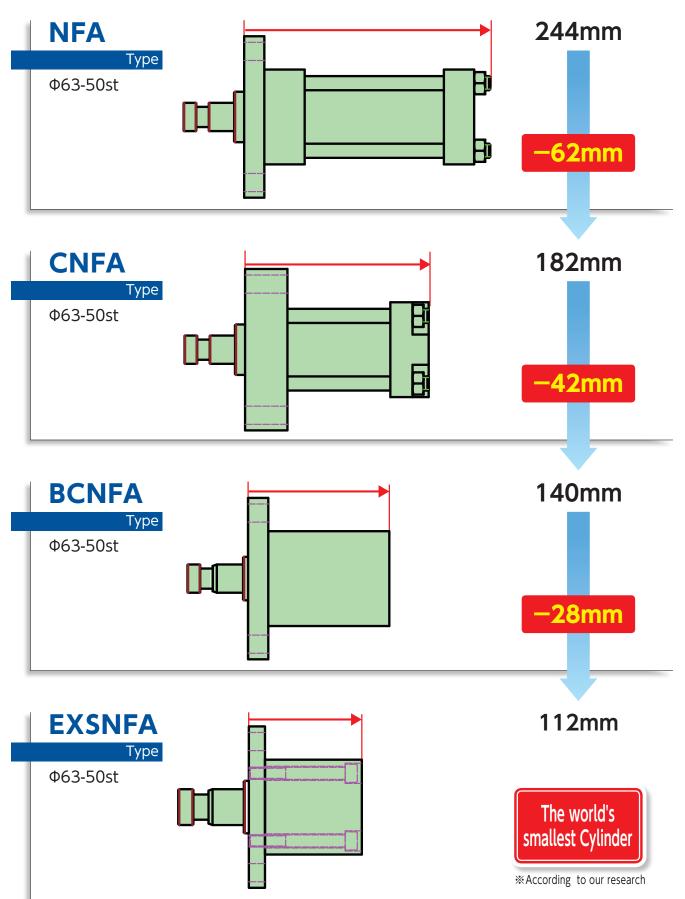

## 

Even with the same cylinder bore diameter and the same stroke, we have variety of cylinder lineups with different total lengths.

Nambu can propose models that will highly satisfy customer's requirements without fail.